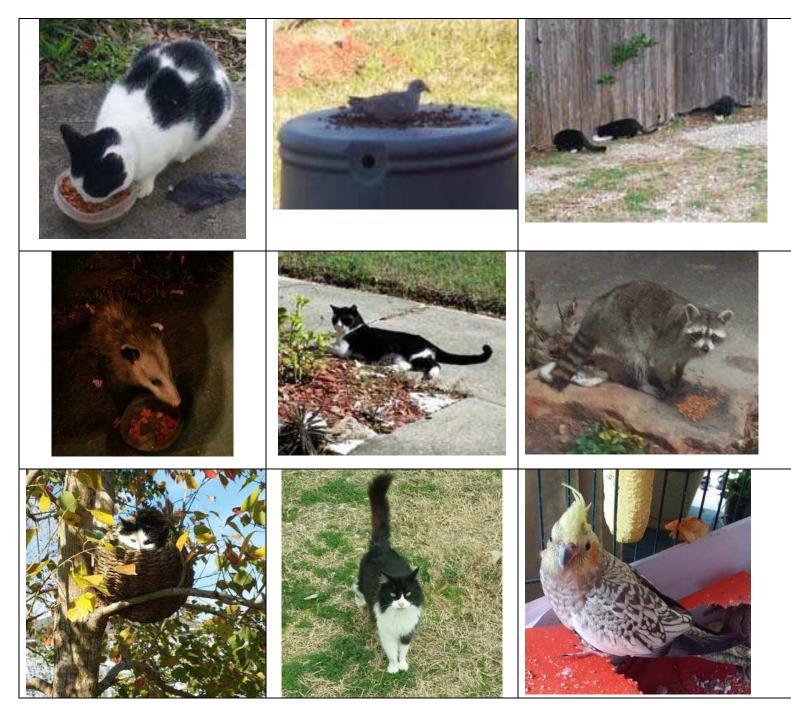

# For the benefit of everyone's health & kindness to all animals, please eat veggie, fruit and grains.

Feed cat, bird & wildlife in your backyard. They will protect your house, and they keep away snakes & pests.

Wang's Martial Arts is caring for & feeding these animals.