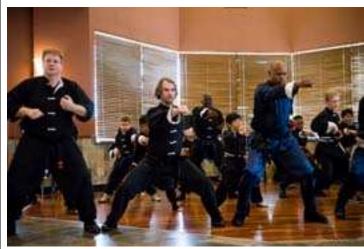

The entertainment program started with fabulous Chinese Lion Dance with three lions and music team by Shaolin Kung Fu Academy. There were many smiles and joyful children.

Kung Fu demonstration by Wang's Martial Arts students. There are Chinese custom with red envelops and many nice door prizes. Once again the banquet was a great success thanks to everyone at WMA, their family and friends.