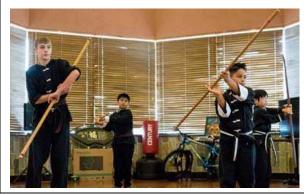

The entertainment program started with fabulous Chinese Lion Dance with three lions and music team by Shaolin Kung Fu Academy. There were many smiles and joyful children.

Kung Fu demonstration by Wang's Martial Arts students. There are Chinese custom with red envelops and many nice door prizes. Once again the banquet was a great success thanks to everyone at WMA, their family and friends.