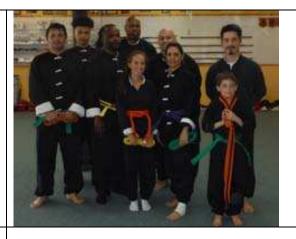

On Saturday, January 21, 2017, Wang's Martial Arts held its 15th Annual Chinese New Year and Award Banquet at China Ko in Humble, Texas.

The buffet style vegetarian meal was prepared for the health of all guests, & kindness to animals.

After enjoying a delicious and filling meal, Victor Makris playing on guitar - very impressive! There was Chinese Fashion show, WMA students, family and friends showed off lovely silk like garments.

The MC for the evening, Mr. Victor Makris, warmly welcomed everyone to the festivities and honored the present black belts (Rafael Gonzalez, Allen DeWoody, Marvin Henderson, Daniel Thibodeaux, David Barnes, Abel Martinez, Ed Green, Mariyn Kidd, Russell Haws, Susan Fischman, Tye Botting, Darren Bush, Jeannette Adams, Padraic Gilbert, Polly Ferguson, Doug Jasper, Lisa Jasper, Margaret Swavely, Jack Santos, Chantel Barnes, Karen Clarke, Roberto Avarez, ) with large Chinese greeting card for their time and effort at the studio. Next, the awards for tournament and report card points were handed out with first place being a seven-foot trophy! There were numerous smiles and flashes of the camera.

The entertainment program started with fabulous Chinese Lion Dance with three lions and music team by Shaolin Kung Fu Academy. There were many smiles and joyful children.

Kung Fu demonstration by Wang's Martial Arts students. There are Chinese custom with red envelops and many nice door prizes. Once again the banquet was a great success thanks to everyone at WMA, their family and friends.