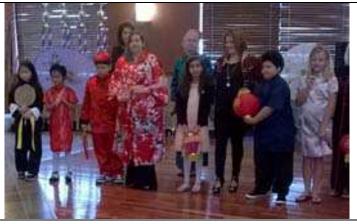

After enjoying a delicious and filling meal, Victor Makris playing on guitar - very impressive! There was Chinese Fashion show, WMA students, family and friends showed off lovely silk like garments.

The MC for the evening, Mr. Victor Makris, warmly welcomed everyone to the festivities and honored the present black belts (Rafael Gonzalez, Allen DeWoody, Marvin Henderson, Daniel Thibodeaux, David Barnes, Abel Martinez, Ed Green, Mariyn Kidd, Russell Haws, Susan Fischman, Tye Botting, Darren Bush, Jeannette Adams, Padraic Gilbert, Polly Ferguson, Doug Jasper, Lisa Jasper, Margaret Swavely, Jack Santos, Chantel Barnes, Karen Clarke, Roberto Avarez, ) with large Chinese greeting card for their time and effort at the studio. Next, the awards for tournament and report card points were handed out with first place being a seven-foot trophy! There were numerous smiles and flashes of the camera.