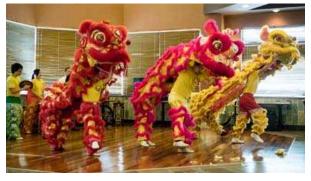

The entertainment program started with fabulous Chinese Lion Dance with three lions and music team by Shaolin Kung Fu Academy. There were many smiles and joyful children.

Kung Fu demonstration by Wang's Martial Arts students. There are Chinese custom with red envelops and many nice door prizes. Once again the banquet was a great success thanks to everyone at WMA, their family and friends.