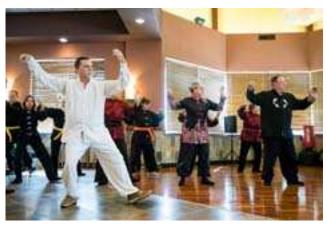

On Saturday, January 21, 2017, Wang's Martial Arts held its 15th Annual Chinese New Year and Award Banquet at China Ko in Humble, Texas.

The buffet style vegetarian meal was prepared for the health of all guests, & kindness to animals.

After enjoying a delicious and filling meal, Victor Makris playing on guitar - very impressive! There was Chinese Fashion show, WMA students, family and friends showed off lovely silk like garments.

The MC for the evening, Mr. Victor Makris, warmly welcomed everyone to the festivities and honored the present black belts (Rafael Gonzalez, Allen DeWoody, Marvin Henderson, Daniel Thibodeaux, David Barnes, Abel Martinez, Ed Green, Mariyn Kidd, Russell Haws, Susan Fischman, Tye Botting, Darren Bush, Jeannette Adams, Padraic Gilbert, Polly Ferguson, Doug Jasper, Lisa Jasper, Margaret Swavely, Jack Santos, Chantel Barnes, Karen Clarke, Roberto Avarez, ) with large Chinese greeting card for their time and effort at the studio. Next, the awards for tournament and report card points were handed out with first place being a seven-foot trophy! There were numerous smiles and flashes of the camera.

The entertainment program started with fabulous Chinese Lion Dance with three lions and music team by Shaolin Kung Fu Academy. There were many smiles and joyful children.

Kung Fu demonstration by Wang's Martial Arts students. There are Chinese custom with red envelops and many nice door prizes. Once again the banquet was a great success thanks to everyone at WMA, their family and friends.