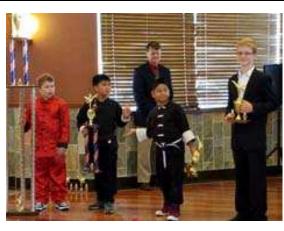

#### Kung Fu Rank Test Results - 12/12/16

Age 15 year old and +

Miguel Cacaninoin - Yellow Joshua Stockton - Yellow/stripe Harry Eugene - Green Joanna Mayo - Green/stripe Mathilde Le Bon - Green/stripe Jeffrey Villarde – Purple James Mayo – Blue Magdelan Arce - Blue/stripe Clement Le Bon - Blue Cleotis Washington - Blue/stripe

Elyse Fu - Yellow Jeremy Rangel - Yellow/stripe Tori Archinal - Orange/stripe Julius Herron, II - Red/stripe

Age 5 - 8 years old

Paul Tang - Yellow/stripe Danna Caceres - Yellow/stripe Nickelus Moreno - Green Jordyn Mayo – Blue