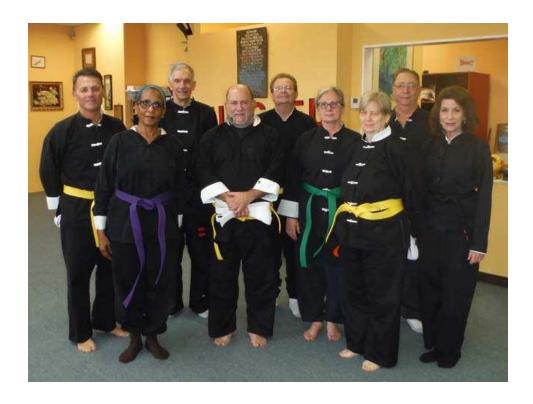

On Saturday, January 21, 2017, Wang's Martial Arts held its 15th Annual Chinese New Year and Award Banquet at China Ko in Humble, Texas.

The buffet style vegetarian meal was prepared for the health of all guests, & kindness to animals.

After enjoying a delicious and filling meal, Victor Makris playing on guitar - very impressive! There was Chinese Fashion show, WMA students, family and friends showed off lovely silk like garments.

The MC for the evening, Mr. Victor Makris, warmly welcomed everyone to the festivities and honored the present black belts (Rafael Gonzalez, Allen DeWoody, Marvin Henderson, Daniel Thibodeaux, David Barnes, Abel Martinez, Ed Green, Mariyn Kidd, Russell Haws, Susan Fischman, Tye Botting, Darren Bush, Jeannette Adams, Padraic Gilbert, Polly Ferguson, Doug Jasper, Lisa Jasper, Margaret Swavely, Jack Santos, Chantel Barnes, Karen Clarke, Roberto Avarez, ) with large Chinese greeting card for their time and effort at the studio. Next, the awards for tournament and report card points were handed out with first place being a seven-foot trophy! There were numerous smiles and flashes of the camera.