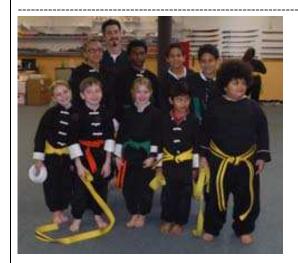

On Saturday, January 21, 2017, Wang's Martial Arts held its 15th Annual Chinese New Year and Award Banquet at China Ko in Humble, Texas.

The buffet style vegetarian meal was prepared for the health of all guests, & kindness to animals.

After enjoying a delicious and filling meal, Victor Makris playing on guitar - very impressive! There was Chinese Fashion show, WMA students, family and friends showed off lovely silk like garments.

The MC for the evening, Mr. Victor Makris, warmly welcomed everyone to the festivities and honored the present black belts (Rafael Gonzalez, Allen DeWoody, Marvin Henderson, Daniel Thibodeaux, David Barnes, Abel Martinez, Ed Green, Mariyn Kidd, Russell Haws, Susan Fischman, Tye Botting, Darren Bush, Jeannette Adams, Padraic Gilbert, Polly Ferguson, Doug Jasper, Lisa Jasper, Margaret Swavely, Jack Santos, Chantel Barnes, Karen Clarke, Roberto Avarez, ) with large Chinese greeting card for their time and effort at the studio. Next, the awards for tournament and report card points were handed out with first place being a seven-foot trophy! There were numerous smiles and flashes of the camera.

The entertainment program started with fabulous Chinese Lion Dance with three lions and music team by Shaolin Kung Fu Academy. There were many smiles and joyful children.

Kung Fu demonstration by Wang's Martial Arts students. There are Chinese custom with red envelops and many nice door prizes. Once again the banquet was a great success thanks to everyone at WMA, their family and friends.