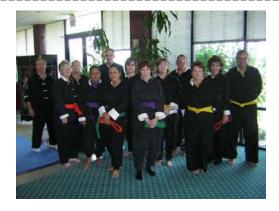

#### Kung Fu Rank Test Results - 12/12/16

Age 15 year old and +

Miguel Cacaninoin - Yellow Joshua Stockton - Yellow/stripe Harry Eugene - Green Joanna Mayo - Green/stripe Mathilde Le Bon - Green/stripe Jeffrey Villarde – Purple James Mayo – Blue Magdelan Arce - Blue/stripe Clement Le Bon - Blue Cleotis Washington - Blue/stripe

Elyse Fu - Yellow Jeremy Rangel - Yellow/stripe Tori Archinal - Orange/stripe Julius Herron, II - Red/stripe

Age 5 - 8 years old

Paul Tang - Yellow/stripe Danna Caceres - Yellow/stripe Nickelus Moreno - Green Jordyn Mayo – Blue

-----

Tai Chi test Result - 12/17/2016.

Bill Campbell - Yellow Chris Duffy - Yellow Richard Sibley - Yellow Sean Moore - Yellow Cynthia Pate - Green Sammie Pate - Green Ruby Abbott - Purple

Brown & Black Belt Test - 10/15/2016

Alfred Kai Marayag - Brown, Ruby Abbott - Brown/stripe, Joel Le Bon - Brown/stripe, Deztanie Hellsten - Brown/stripe, Joseph Hellsten - Brown/stripe, Adela Limones - Brown/stripe, Chantel Barnes - Black (1st), Padraic Gilbert - Black (2nd).