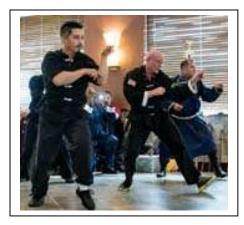

The entertainment program started with fabulous Chinese Lion Dance with three lions and music team by Shaolin Kung Fu Academy. There were many smiles and joyful children.

Kung Fu demonstration by Wang's Martial Arts students. There are Chinese custom with red envelops and many nice door prizes. Once again the banquet was a great success thanks to everyone at WMA, their family and friends.