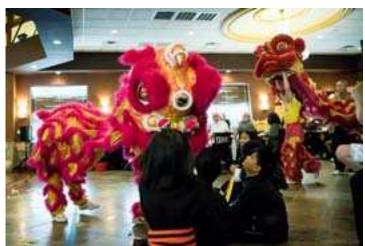

The entertainment program started with fabulous Chinese Lion Dance with three lions and music team by Shaolin Kung Fu Academy. There were many smiles and joyful children.

Kung Fu demonstration by Wang's Martial Arts students. There are Chinese custom with red envelops and many nice door prizes. Once again the banquet was a great success thanks to everyone at WMA, their family and friends.