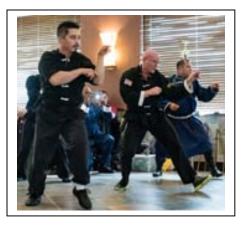

The entertainment program started with fabulous Chinese Lion Dance with three lions and music team by Shaolin Kung Fu Academy. There were many smiles and joyful children.

Kung Fu demonstration by Wang's Martial Arts students. There are Chinese custom with red envelops and many nice door prizes. Once again the banquet was a great success thanks to everyone at WMA, their family and friends.

## **Birth Day Party for Wang's martial Arts students**

Date: February 18, 2017 (Saturday)

Place: Wang's Martial Arts 5311 FM 1960 E. #J

Humble, TX 77346

(281) 682-3387, (281) 548-1638

Wang's Martial Arts will be holding a birthday party for the month of February. **All students & guests are invited to participate.** This is a wonderful opportunity to have a Veggie lunch. There will be demonstration of Kung Fu & Tai Chi for your guests. It is for Health, Physical Fitness, Confidence, Discipline and Self Defense. All students can participate in demonstration.