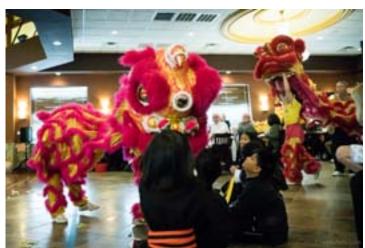

The entertainment program started with fabulous Chinese Lion Dance with three lions and music team by Shaolin Kung Fu Academy. There were many smiles and joyful children.

Kung Fu demonstration by Wang's Martial Arts students. There are Chinese custom with red envelops and many nice door prizes. Once again the banquet was a great success thanks to everyone at WMA, their family and friends.