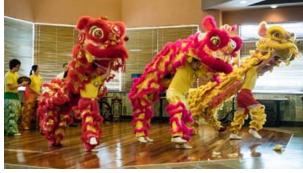

The entertainment program started with fabulous Chinese Lion Dance with three lions and music team by Shaolin Kung Fu Academy. There were many smiles and joyful children.

Kung Fu demonstration by Wang's Martial Arts students. There are Chinese custom with red envelops and many nice door prizes. Once again the banquet was a great success thanks to everyone at WMA, their family and friends.