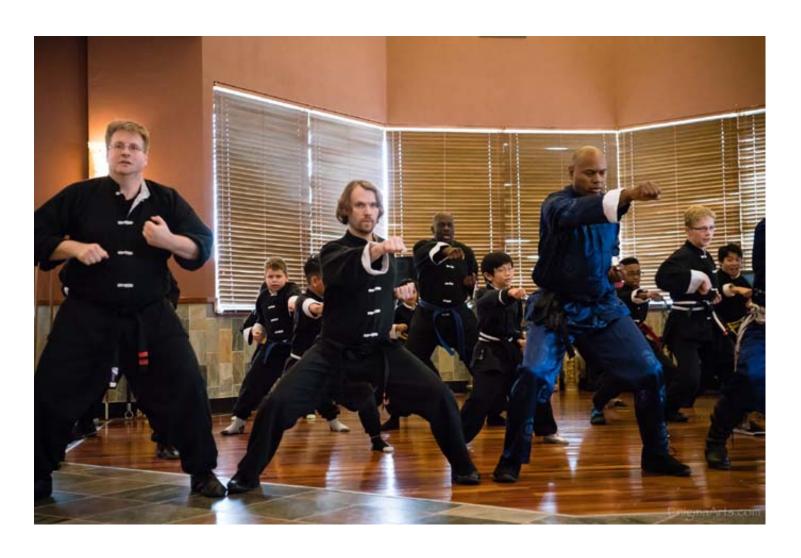

The entertainment program started with fabulous Chinese Lion Dance with three lions and music team by Shaolin Kung Fu Academy. There were many smiles and joyful children.

Kung Fu demonstration by Wang's Martial Arts students. There are Chinese custom with red envelops and many nice door prizes. Once again the banquet was a great success thanks to everyone at WMA, their family and friends.