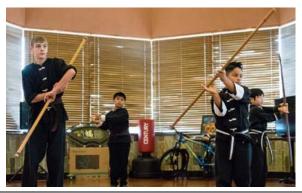

The entertainment program started with fabulous Chinese Lion Dance with three lions and music team by Shaolin Kung Fu Academy. There were many smiles and joyful children.

Kung Fu demonstration by Wang's Martial Arts students. There are Chinese custom with red envelops and many nice door prizes. Once again the banquet was a great success thanks to everyone at WMA, their family and friends.

## **Birth Day Party for Wang's martial Arts students**

Date: February 18, 2017 (Saturday)

Place: Wang's Martial Arts 5311 FM 1960 E. #J

Humble, TX 77346

(281) 682-3387, (281) 548-1638

Wang's Martial Arts will be holding a birthday party for the month of February. **All students & guests are invited to participate.** This is a wonderful opportunity to have a Veggie lunch. There will be demonstration of Kung Fu & Tai Chi for your guests. It is for Health, Physical Fitness, Confidence, Discipline and Self Defense. All students can participate in demonstration.