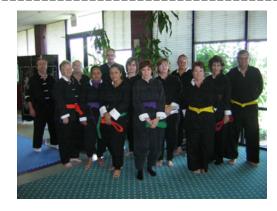

-----

Tai Chi test Result - 12/17/2016.

Bill Campbell - Yellow Chris Duffy - Yellow Richard Sibley - Yellow Sean Moore - Yellow Cynthia Pate - Green Sammie Pate - Green Ruby Abbott - Purple

Brown & Black Belt Test - 10/15/2016

Alfred Kai Marayag - Brown, Ruby Abbott - Brown/stripe, Joel Le Bon - Brown/stripe, Deztanie Hellsten - Brown/stripe, Joseph Hellsten - Brown/stripe, Adela Limones - Brown/stripe, Chantel Barnes - Black (1st), Padraic Gilbert - Black (2nd).