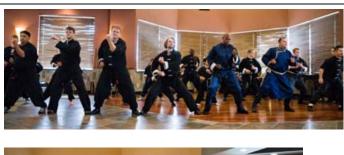

The entertainment program started with fabulous Chinese Lion Dance with three lions and music team by Shaolin Kung Fu Academy. There were many smiles and joyful children.

Kung Fu demonstration by Wang's Martial Arts students. There are Chinese custom with red envelops and many nice door prizes. Once again the banquet was a great success thanks to everyone at WMA, their family and friends.