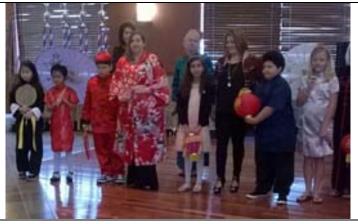

After enjoying a delicious and filling meal, Victor Makris playing on guitar - very impressive! There was Chinese Fashion show, WMA students, family and friends showed off lovely silk like garments.

The MC for the evening, Mr. Victor Makris, warmly welcomed everyone to the festivities and honored the present black belts (Rafael Gonzalez, Allen DeWoody, Marvin Henderson, Daniel Thibodeaux, David Barnes, Abel Martinez, Ed Green, Mariyn Kidd, Russell Haws, Susan Fischman, Tye Botting, Darren Bush, Jeannette Adams, Padraic Gilbert, Polly Ferguson, Doug Jasper, Lisa Jasper, Margaret Swavely, Jack Santos, Chantel Barnes, Karen Clarke, Roberto Avarez, ) with large Chinese greeting card for their time and effort at the studio. Next, the awards for tournament and report card points were handed out with first place being a seven-foot trophy! There were numerous smiles and flashes of the camera.

The entertainment program started with fabulous Chinese Lion Dance with three lions and music team by Shaolin Kung Fu Academy. There were many smiles and joyful children.

Kung Fu demonstration by Wang's Martial Arts students. There are Chinese custom with red envelops and many nice door prizes. Once again the banquet was a great success thanks to everyone at WMA, their family and friends.