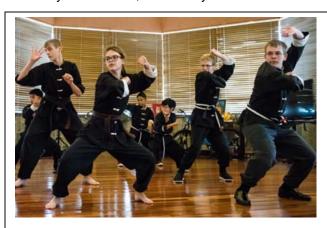

The entertainment program started with fabulous Chinese Lion Dance with three lions and music team by Shaolin Kung Fu Academy. There were many smiles and joyful children.

Kung Fu demonstration by Wang's Martial Arts students. There are Chinese custom with red envelops and many nice door prizes. Once again the banquet was a great success thanks to everyone at WMA, their family and friends.