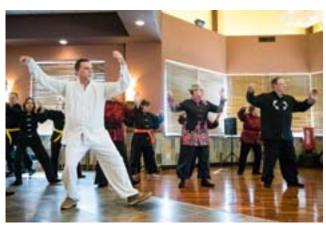

The entertainment program started with fabulous Chinese Lion Dance with three lions and music team by Shaolin Kung Fu Academy. There were many smiles and joyful children.

Kung Fu demonstration by Wang's Martial Arts students. There are Chinese custom with red envelops and many nice door prizes. Once again the banquet was a great success thanks to everyone at WMA, their family and friends.