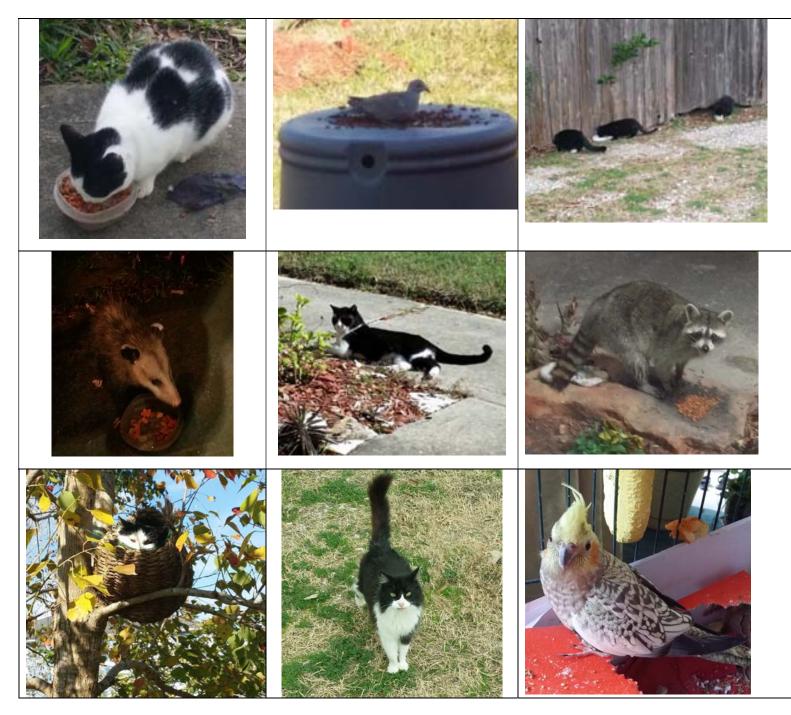

# For the benefit of everyone's health & kindness to all animals, please eat veggie, fruit and grains.

Feed cat, bird & wildlife in your backyard. They will protect your house, and they keep away snakes & pests.

Wang's Martial Arts is caring for & feeding these animals.