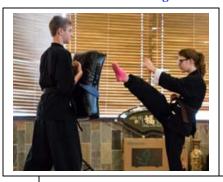

The entertainment program started with fabulous Chinese Lion Dance with three lions and music team by Shaolin Kung Fu Academy. There were many smiles and joyful children.

Kung Fu demonstration by Wang's Martial Arts students. There are Chinese custom with red envelops and many nice door prizes. Once again the banquet was a great success thanks to everyone at WMA, their family and friends.