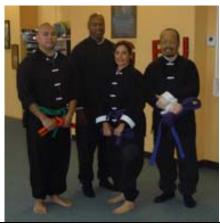

After enjoying a delicious and filling meal, Victor Makris playing on guitar - very impressive! There was Chinese Fashion show, WMA students, family and friends showed off lovely silk like garments.

The MC for the evening, Mr. Victor Makris, warmly welcomed everyone to the festivities and honored the present black belts (Rafael Gonzalez, Allen DeWoody, Marvin Henderson, Daniel Thibodeaux, David Barnes, Abel Martinez, Ed Green, Mariyn Kidd, Russell Haws, Susan Fischman, Tye Botting, Darren Bush, Jeannette Adams, Padraic Gilbert, Polly Ferguson, Doug Jasper, Lisa Jasper, Margaret Swavely, Jack Santos, Chantel Barnes, Karen Clarke, Roberto Avarez, ) with large Chinese greeting card for their time and effort at the studio. Next, the awards for tournament and report card points were handed out with first place being a seven-foot trophy! There were numerous smiles and flashes of the camera.