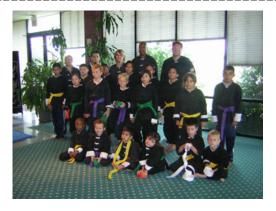

# Kung Fu Rank Test Results - 12/12/16

Age 15 year old and +

Miguel Cacaninoin - Yellow Joshua Stockton - Yellow/stripe Harry Eugene - Green Joanna Mayo - Green/stripe Mathilde Le Bon - Green/stripe Jeffrey Villarde – Purple James Mayo – Blue Magdelan Arce - Blue/stripe Clement Le Bon - Blue Cleotis Washington - Blue/stripe

Elyse Fu - Yellow Jeremy Rangel - Yellow/stripe Tori Archinal - Orange/stripe Julius Herron, II - Red/stripe

A 5 9 11

Age 5 - 8 years old

Paul Tang - Yellow/stripe Danna Caceres - Yellow/stripe Nickelus Moreno - Green Jordyn Mayo – Blue